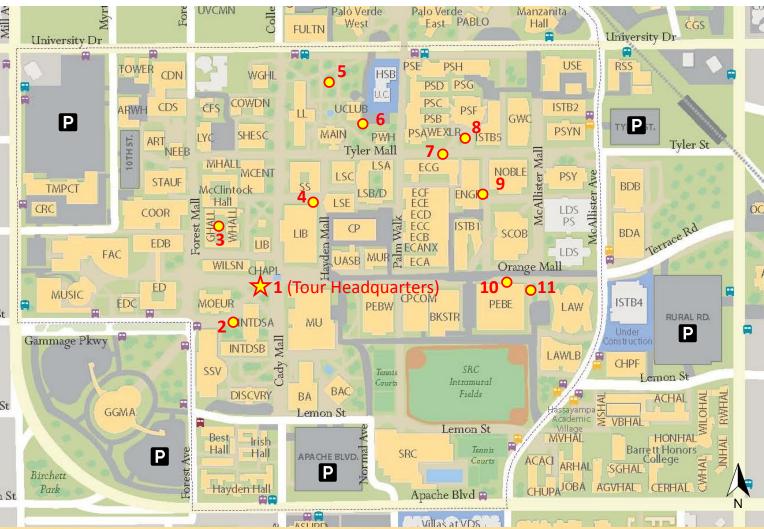

## **Tour des Trees Map**

The corresponding table and map below will guide you to each tree along the tour. To receive the informational packet, each box next to each tree listed in the table should be initialed by the booth representative.

| 1. Aleppo Pine ద | 5. Cork Oak   | 9. Carob                                                                            |  |
|------------------|---------------|-------------------------------------------------------------------------------------|--|
| 2. Pistache      | 6. Pecan      | 10. Olive                                                                           |  |
| 3. White Sapote  | 7. Date Palm  | 11. Montezuma Cypress                                                               |  |
| 4. Mesquite      | 8. Cottonwood | Free parking can be found in grey shaded areas Tour length is approximately 1 mile. |  |