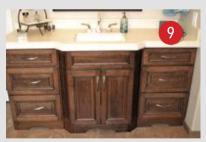

## **Excellent finishes and details**

- 1. Large format porcelain tile with narrow Fusion Pro grout joints to eliminate sealing.
- 2. Hand held shower head on an adjustable slide rod.
- 3. Frameless door and glass shower enclosure.
- 4. Obscure rain glass window in the shower.
- 5. Free standing tub with a floor mounted Roman faucet with hand held wand.
- 6. Additional window for natural lighting with an obscure rain glass window.
- 7. Tile wainscot with accent border.
- 8. Free standing custom linen cabinet.
- 9. Furniture style maple vanity with quartz countertop and undermount sink.