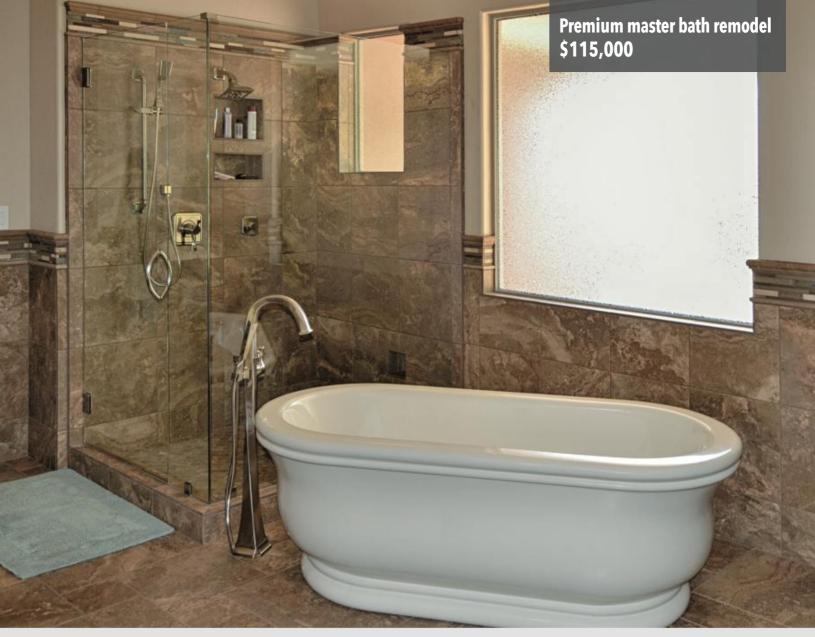

## Premium master bath remodel

This master bath remodel consisted of removing a cultured marble tub, shower, cabinets, countertops and flooring. The dated glass block window was replaced with obscure rain glass window for natural light and

privacy. The custom shower includes a fixed shower head and a hand held wand on an adjustable slide rod, custom niches and tile deco inserts. All new maple cabinets with quartz countertops and undermount sink was installed. The new tile flooring is a custom five-piece pattern with large format wainscot wall tile to match the flooring. The focal point is the free standing tub with the beautiful floor mounted faucet and a hand held wand.