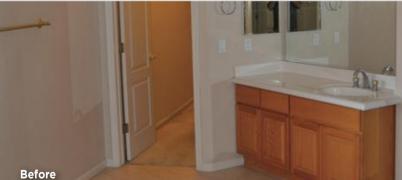

## Premium master bath remodel

This master bath remodel consisted of removing a cultured marble tub, shower, cabinets, countertops and flooring. The dated glass block window was replaced with obscure rain glass window for natural light and

privacy. The custom shower includes a fixed shower head and a hand held wand on an adjustable slide rod, custom niches and tile deco inserts. All new maple cabinets with quartz countertops and undermount sink was installed. The new tile flooring is a custom five-piece pattern with large format wainscot wall tile to match the flooring. The focal point is the free standing tub with the beautiful floor mounted faucet and a hand held wand.