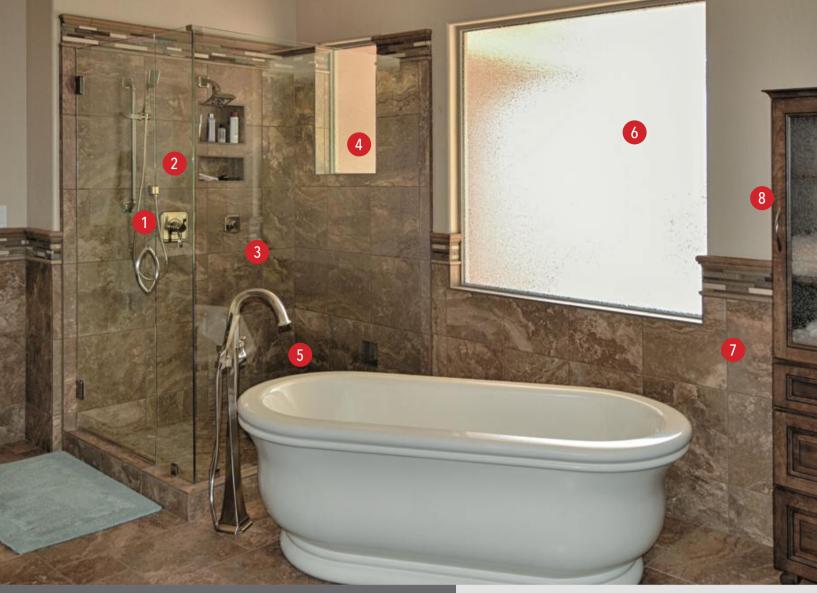

## **Excellent finishes and details**

- 1. Large format porcelain tile with narrow Fusion Pro grout joints to eliminate sealing.
- 2. Hand held shower head on an adjustable slide rod.
- 3. Frameless door and glass shower enclosure.
- 4. Obscure rain glass window in the shower.
- 5. Free standing tub with a floor mounted Roman faucet with hand held wand.
- 6. Additional window for natural lighting with an obscure rain glass window.
- 7. Tile wainscot with accent border.
- 8. Free standing custom linen cabinet.
- 9. Furniture style maple vanity with quartz countertop and undermount sink.