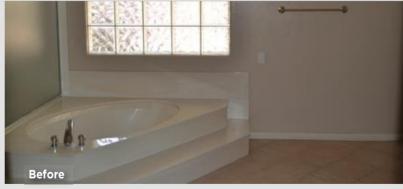

## Premium master bath remodel

This master bath remodel consisted of removing a cultured marble tub, shower, cabinets, countertops and flooring. The dated glass block window was replaced with obscure rain glass window for natural light and

privacy. The custom shower includes a fixed shower head and a hand held wand on an adjustable slide rod, custom niches and tile deco inserts. All new maple cabinets with quartz countertops and undermount sink was installed. The new tile flooring is a custom five-piece pattern with large format wainscot wall tile to match the flooring. The focal point is the free standing tub with the beautiful floor mounted faucet and a hand held wand.