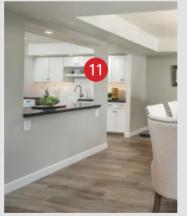

## **Excellent finishes and details**

- 1. New Shaker style white cabinetry with dimmable LED under cabinet lighting.
- 2. Arabesque pattern porcelain tile with custom made accents.
- 3. Anthracite quartz countertop.
- 4. Apron-front fireclay farmhouse sink.
- 5. Raised ceiling and reconfigured soffits with new LED recessed lighting.
- 6. Wood plank porcelain tile.
- 7. Part of the solid wall removed for an open view into the dining room and garden.
- 8. Smooth electric cooktop with low profile range hood.
- 9. Double wall oven and microwave with stainless steel finish.
- 10. French door refrigerator with freezer and ice maker.
- 11. Cut out window allows for easy communication between the family room and kitchen.