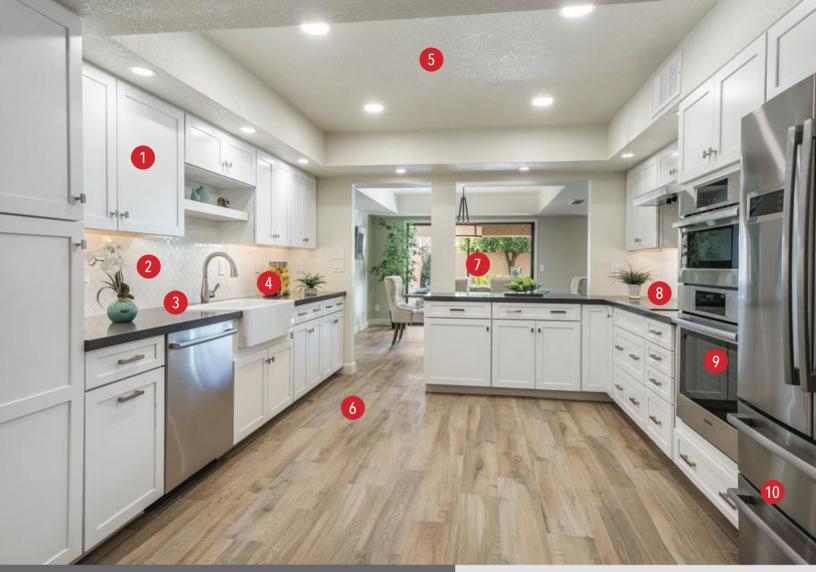

## **Excellent finishes and details**

- 1. New Shaker style white cabinetry with dimmable LED under cabinet lighting.
- 2. Arabesque pattern porcelain tile with custom made accents.
- 3. Anthracite quartz countertop.
- 4. Apron-front fireclay farmhouse sink.
- 5. Raised ceiling and reconfigured soffits with new LED recessed lighting.
- 6. Wood plank porcelain tile.
- 7. Part of the solid wall removed for an open view into the dining room and garden.
- 8. Smooth electric cooktop with low profile range hood.
- 9. Double wall oven and microwave with stainless steel finish.
- 10. French door refrigerator with freezer and ice maker.
- 11. Cut out window allows for easy communication between the family room and kitchen.