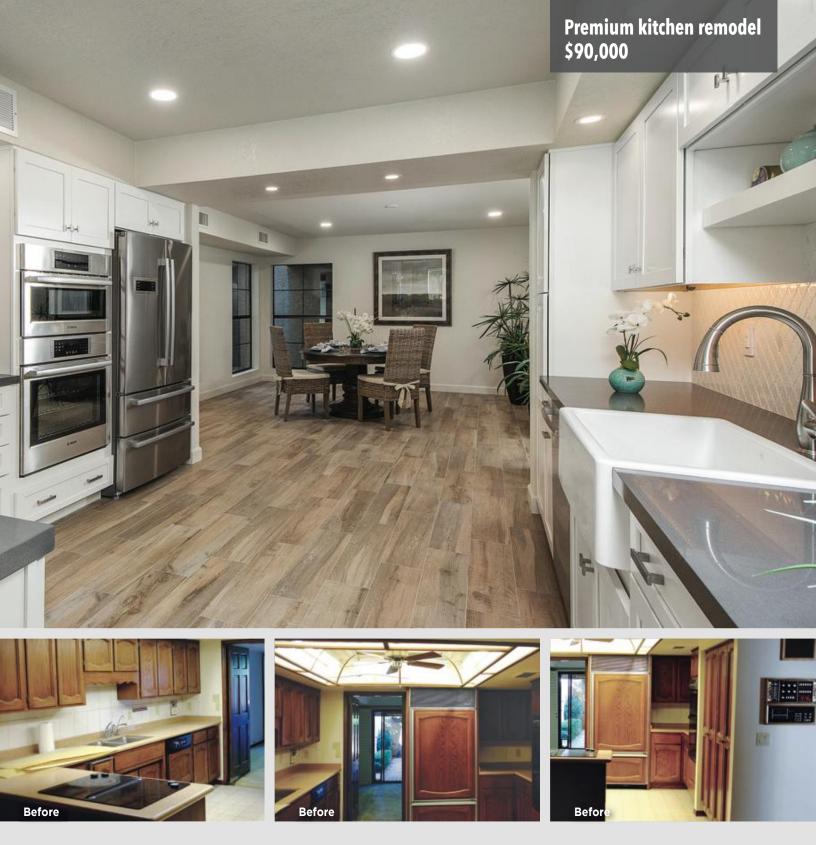

## Premium kitchen remodel

The original kitchen configuration with the low slung ceiling, yellowing lights and heavy wood made this space look dark and crowded. By opening the load bearing solid wall towards the dining room, removing the old domed ceiling and reframing the soffits, this kitchen is now setting the stage for the beautiful white cabinetry with the contrasting anthracite granite countertops. The

LED lighting and the under-cabinet lighting is now placed to insure all working areas are well lit. The redesigned space and layout enables a more natural work flow and makes this kitchen a pivotal point in the house.