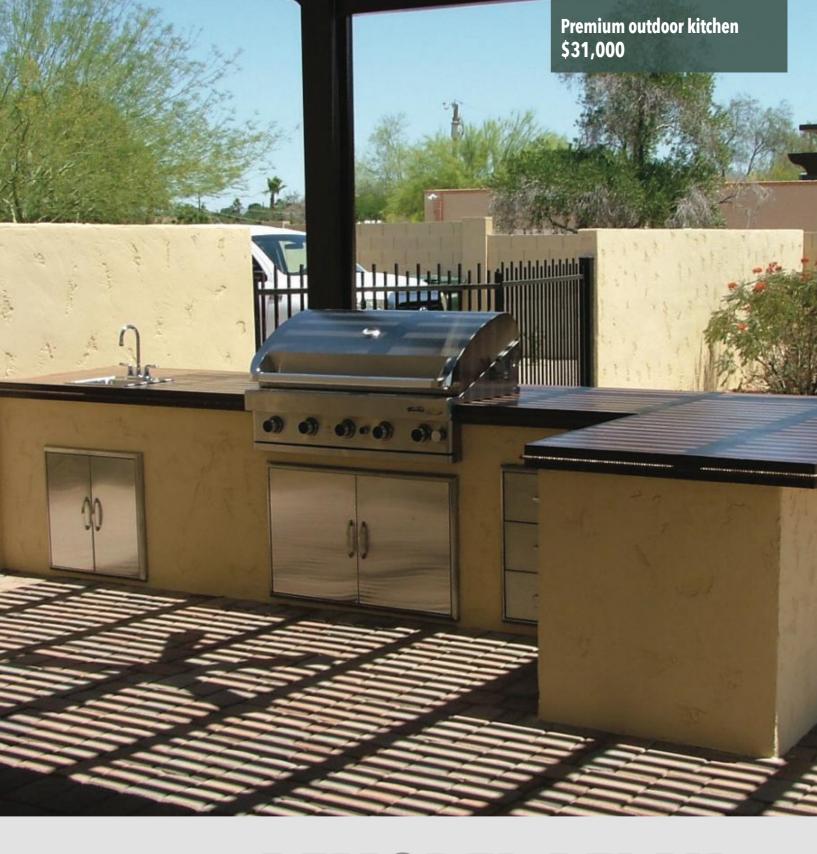

## Premium outdoor kitchen

This custom backyard BBQ and patio retreat addition is designed for entertaining and relaxing. The BBQ island includes a prep sink, propane grill, built-in stainless steel storage/drawers, under counter refrigerator and a custom colored concrete countertop. An extensive patio with pavers was added and accented with a built-in fire pit. The aluma wood trellis brings the entire design together