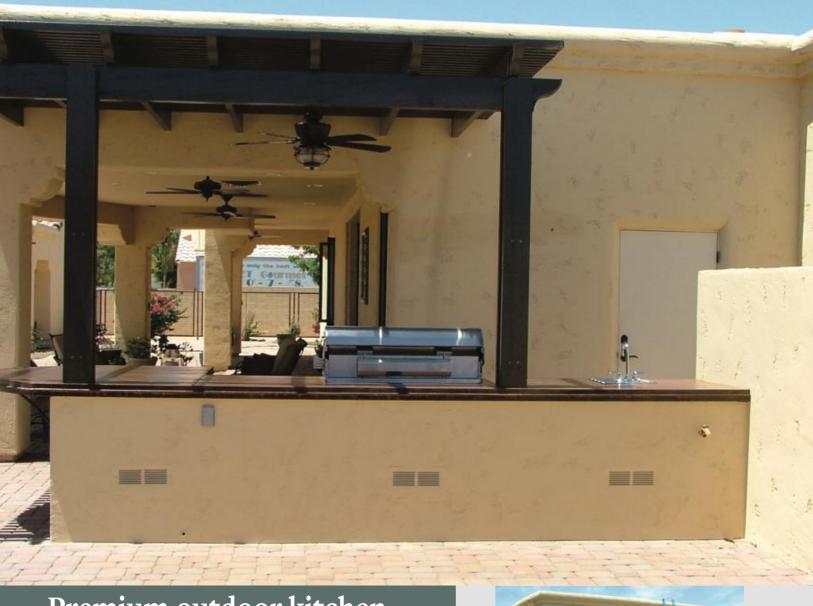

## Premium outdoor kitchen

This custom backyard BBQ and patio retreat addition is designed for entertaining and relaxing. The BBQ island includes a prep sink, propane grill, built-in stainless steel storage/drawers, under counter refrigerator and a custom colored concrete countertop. An extensive patio with pavers was added and accented with a built-in fire pit. The aluma wood trellis brings the entire design together