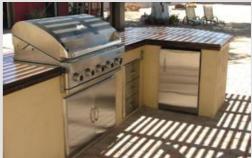

## Premium outdoor kitchen

This custom backyard BBQ and patio retreat addition is designed for entertaining and relaxing. The BBQ island includes a prep sink, propane grill, built-in stainless steel storage/drawers, under counter refrigerator and a custom colored concrete countertop. An extensive patio with pavers was added and accented with a built-in fire pit. The aluma wood trellis brings the entire design together