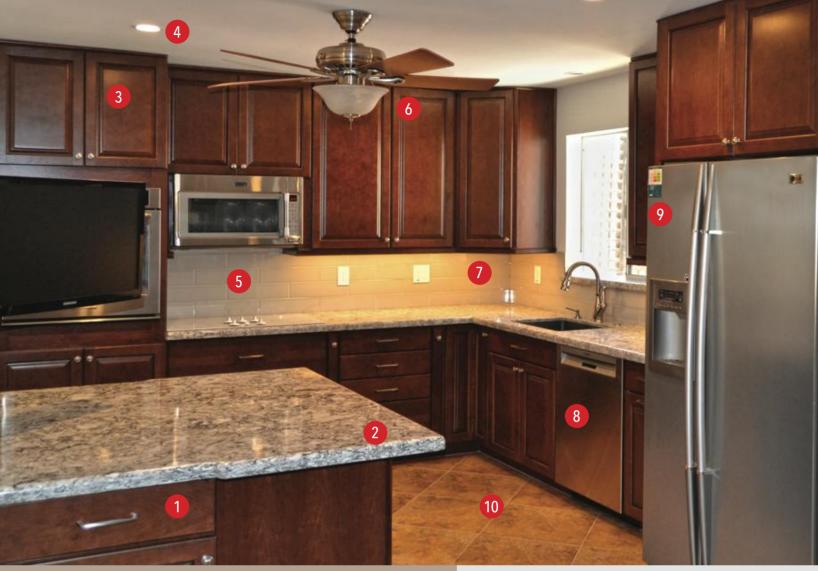

## Modern updates and functional space

- 1. Island cabinetry with breakfast bar and storage.
- 2. Quartz countertops with a clean edge detail.
- 3. Raised panel solid wood maple cabinetry.
- 4. Addition of new dimmable 4" LED recessed lighting.
- 5. Glass top cooktop and microwave.
- 6. New location for the existing ceiling fan with light kit.
- 7. Glass tile backsplash with dimmable LED under cabinet lighting.
- 8. A new dishwasher this home never had!
- 9. Stainless steel refrigerator with icemaker.
- 10. Large format porcelain tile flooring.
- 11. Undermount Blanco granite composite sink with a quartz window sill.