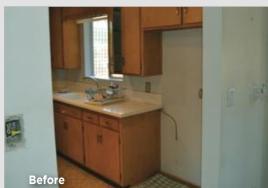

## Illuminate kitchen remodel

This 1959 era kitchen in South Scottsdale was in need of an update to make it more open to the family room and improve the efficiency of the available space. Removal of a 6' partition wall and adding an island increased the functionality of the space. Everything is new including: LED lighting, solid maple cabinetry, quartz countertops, appliances and large format tile flooring give

this modern kitchen an open and inviting feel. Completed right on schedule to the clients' great satisfaction. The home owners truly love their new kitchen and all it has done to improve their lifestyle.