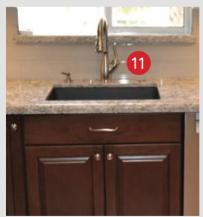

## Modern updates and functional space

- 1. Island cabinetry with breakfast bar and storage.
- 2. Quartz countertops with a clean edge detail.
- 3. Raised panel solid wood maple cabinetry.
- 4. Addition of new dimmable 4" LED recessed lighting.
- 5. Glass top cooktop and microwave.
- 6. New location for the existing ceiling fan with light kit.
- 7. Glass tile backsplash with dimmable LED under cabinet lighting.
- 8. A new dishwasher this home never had!
- 9. Stainless steel refrigerator with icemaker.
- 10. Large format porcelain tile flooring.
- 11. Undermount Blanco granite composite sink with a quartz window sill.