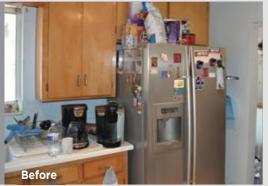

## Illuminate kitchen remodel

This 1959 era kitchen in South Scottsdale was in need of an update to make it more open to the family room and improve the efficiency of the available space. Removal of a 6' partition wall and adding an island increased the functionality of the space. Everything is new including: LED lighting, solid maple cabinetry, quartz countertops, appliances and large format tile flooring give

this modern kitchen an open and inviting feel. Completed right on schedule to the clients' great satisfaction. The home owners truly love their new kitchen and all it has done to improve their lifestyle.