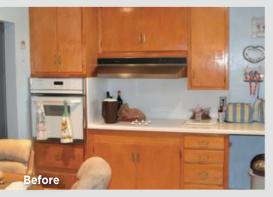

## Illuminate kitchen remodel

This 1959 era kitchen in South Scottsdale was in need of an update to make it more open to the family room and improve the efficiency of the available space. Removal of a 6' partition wall and adding an island increased the functionality of the space. Everything is new including: LED lighting, solid maple cabinetry, quartz countertops, appliances and large format tile flooring give

this modern kitchen an open and inviting feel. Completed right on schedule to the clients' great satisfaction. The home owners truly love their new kitchen and all it has done to improve their lifestyle.