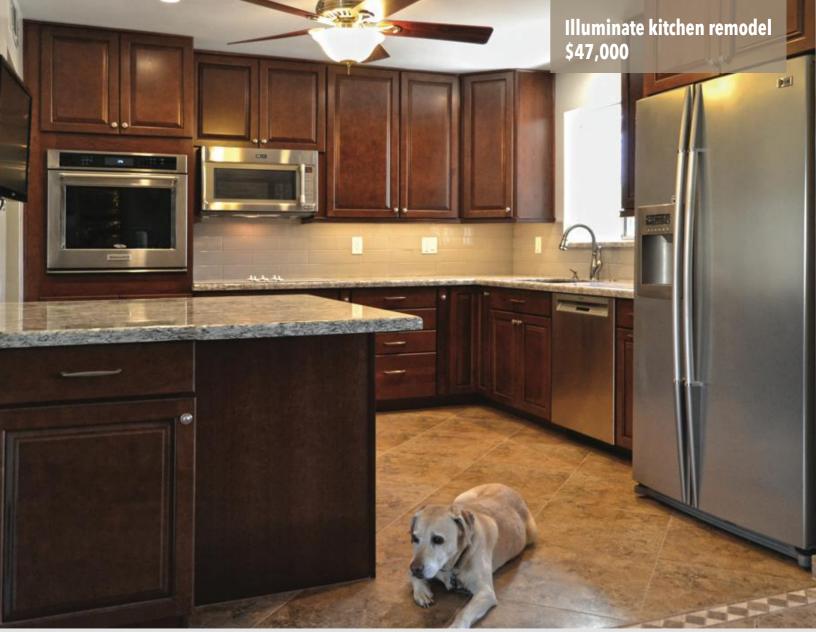

## Illuminate kitchen remodel

This 1959 era kitchen in South Scottsdale was in need of an update to make it more open to the family room and improve the efficiency of the available space. Removal of a 6' partition wall and adding an island increased the functionality of the space. Everything is new including: LED lighting, solid maple cabinetry, quartz countertops, appliances and large format tile flooring give

this modern kitchen an open and inviting feel. Completed right on schedule to the clients' great satisfaction. The home owners truly love their new kitchen and all it has done to improve their lifestyle.

## Modern updates and functional space

- 1. Island cabinetry with breakfast bar and storage.
- 2. Quartz countertops with a clean edge detail.
- 3. Raised panel solid wood maple cabinetry.
- 4. Addition of new dimmable 4" LED recessed lighting.
- 5. Glass top cooktop and microwave.
- 6. New location for the existing ceiling fan with light kit.
- 7. Glass tile backsplash with dimmable LED under cabinet lighting.
- 8. A new dishwasher this home never had!
- 9. Stainless steel refrigerator with icemaker.
- 10. Large format porcelain tile flooring.
- 11. Undermount Blanco granite composite sink with a quartz window sill.